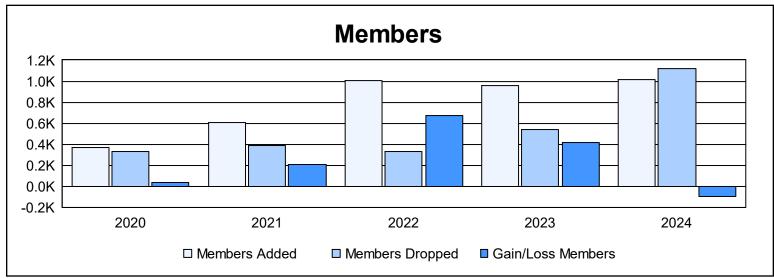

District 322 F

As of June 2024 Cumulative

| Year      | New<br>Clubs | Dropped<br>Clubs | Gain/<br>Loss<br>Clubs | New<br>Members | Charter<br>Members | Reinstate<br>Members | Transfer<br>Members | Total<br>Member<br>Added | Total<br>Members<br>Dropped | Gain/<br>Loss<br>Members |
|-----------|--------------|------------------|------------------------|----------------|--------------------|----------------------|---------------------|--------------------------|-----------------------------|--------------------------|
| 2019-2020 | 6            | 0                | 6                      | 174            | 163                | 29                   | 7                   | 373                      | 335                         | 38                       |
| 2020-2021 | 9            | 0                | 9                      | 331            | 259                | 9                    | 4                   | 603                      | 392                         | 211                      |
| 2021-2022 | 21           | 0                | 21                     | 449            | 543                | 5                    | 6                   | 1,003                    | 332                         | 671                      |
| 2022-2023 | 14           | 4                | 10                     | 502            | 401                | 54                   | 0                   | 957                      | 541                         | 416                      |
| 2023-2024 | 11           | 17               | -6                     | 566            | 370                | 65                   | 18                  | 1,019                    | 1,117                       | -98                      |
| Average   | 12           | 4                | 8                      | 404            | 347                | 32                   | 7                   | 791                      | 543                         | 248                      |